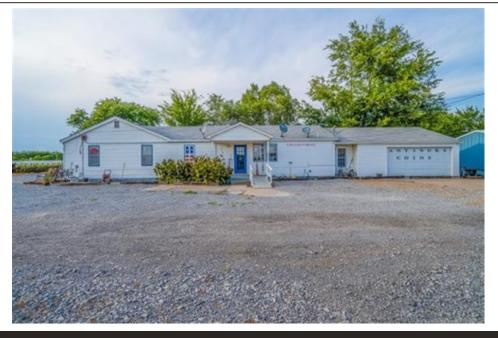

## \$ 310,000

Darling curb appeal on this diversiform home w/highway 69 frontage. This property is dual zoned for residential or commercial. The kitchen has been converted to an office but could easily be turned back. Spacious living room, 4 bedrooms, 2.5 baths. Nice game room or second living area. 24X40 shop w/concrete floor, RV Carport w/all hookup's. Circle drive. 400 +/- additional feet of land for development. Storage units &/or RV sites could be added for additional income. Bring your imagination!