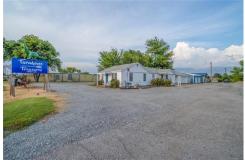

## \$ 310,000

Darling curb appeal on this diversiform home w/highway 69 frontage. This property is dual zoned for residential or commercial. The kitchen has been converted to an office but could easily be turned back. Spacious living room, 4 bedrooms, 2.5 baths. Nice game room or second living area. 24X40 shop w/concrete floor, RV Carport w/all hookup's. Circle drive. 400 +/- additional feet of land for development. Storage units &/or RV sites could be added for additional income. Bring your imagination!