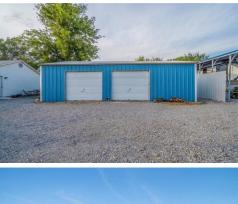

## \$ 310,000

Darling curb appeal on this diversiform home w/highway 69 frontage. This property is dual zoned for residential or commercial. The kitchen has been converted to an office but could easily be turned back. Spacious living room, 4 bedrooms, 2.5 baths. Nice game room or second living area. 24X40 shop w/concrete floor, RV Carport w/all hookup's. Circle drive. 400 +/- additional feet of land for development. Storage units &/or RV sites could be added for additional income. Bring your imagination!